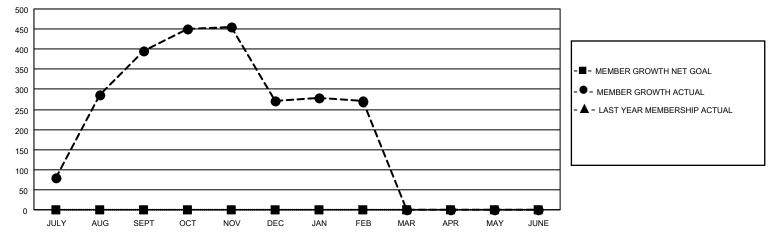

## GOALS AND ACTUAL MEMBERS CUMULATIVE

| DROPPED CLUBS: 10 |     | 78 CLUBS OF 167 ADDED 1 OR<br>MORE NEW MEMBERS | GENDER DISTRIBUTION                   |                |  |
|-------------------|-----|------------------------------------------------|---------------------------------------|----------------|--|
|                   |     | MONE NEW MEMBERS                               | MALE 2,556 (70.22%)                   |                |  |
|                   |     |                                                | FEMALE                                | 1,084 (29.78%) |  |
| DROPPED MEMBERS   |     |                                                | NON BINARY                            | 0 (0.00%)      |  |
|                   |     |                                                | PREFER NOT TO ANSWER                  | 0 (0.00%)      |  |
| DECEASED          | 1   |                                                |                                       |                |  |
| CLUB CANCELLED    | 98  | CLICK HERE FOR CUMULATIVE                      | TOTAL FAMILY UNIT MEMBERS             | 3,083          |  |
| OTHER             | 278 | MEMBERSHIP DATA                                |                                       |                |  |
| TOTAL             | 377 |                                                | FAMILY MEMBERS PAYING HALF DUES 2,152 |                |  |
|                   |     |                                                |                                       |                |  |

## MONTHLY MEMBERSHIP PROGRESS REPORT

LOCATION NEPAL District 325 K Results as of: 2/28/2023

| Clubs RESULTS FOR 2022-2023 |   |    |   | Members RESULTS FOR 2022-2023 |   |     |     |
|-----------------------------|---|----|---|-------------------------------|---|-----|-----|
|                             |   |    |   |                               |   |     |     |
| JULY/AUG/SEPT               | 0 | 18 | 3 | JULY/AUG/SEPT                 | 0 | 494 | 91  |
| OCT/NOV/DEC                 | 0 | 2  | 7 | OCT/NOV/DEC                   | 0 | 139 | 262 |
| JAN/FEB/MAR                 | 0 | 0  | 0 | JAN/FEB/MAR                   | 0 | 24  | 24  |
| APR/MAY/JUNE                | 0 | 0  | 0 | APR/MAY/JUNE                  | 0 | 0   | 0   |