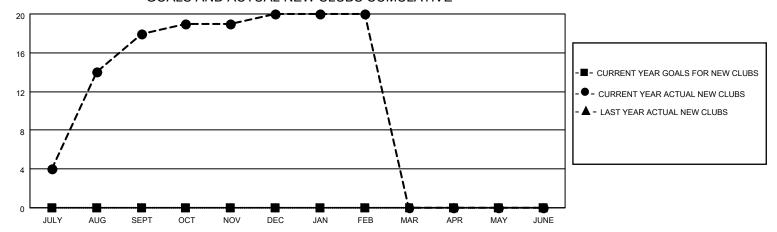

## GOALS AND ACTUAL NEW CLUBS CUMULATIVE

## MONTHLY MEMBERSHIP PROGRESS REPORT

LOCATION NEPAL District 325 K Results as of: 2/28/2023

| Clubs RESULTS FOR 2022-2023 |   |    |   | Members RESULTS FOR 2022-2023 |   |     |     |
|-----------------------------|---|----|---|-------------------------------|---|-----|-----|
|                             |   |    |   |                               |   |     |     |
| JULY/AUG/SEPT               | 0 | 18 | 3 | JULY/AUG/SEPT                 | 0 | 494 | 91  |
| OCT/NOV/DEC                 | 0 | 2  | 7 | OCT/NOV/DEC                   | 0 | 139 | 262 |
| JAN/FEB/MAR                 | 0 | 0  | 0 | JAN/FEB/MAR                   | 0 | 24  | 24  |
| APR/MAY/JUNE                | 0 | 0  | 0 | APR/MAY/JUNE                  | 0 | 0   | 0   |